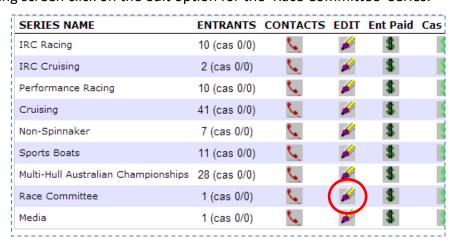

## Step 2: Add the Crew

From opening screen click on the edit option for the 'Race Committee' Series.

On the Edit screen click the Edit button for the relevant boat.