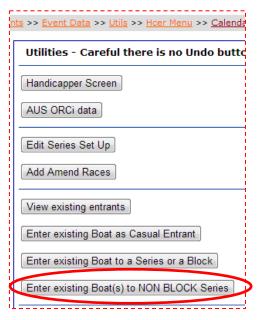

## Step 1: Add the Boat/s

- Add CB01 to Race Committee Series; and
- Add CB02 to Media Series.

Use Enter existing Boat(s) to NON BLOCK Series option on the Utils menu