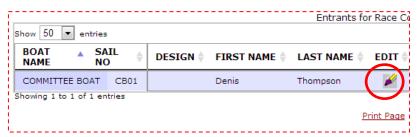

## Step 2: Add the Crew

From opening screen click on the edit option for the 'Race Committee' Series.

On the Edit screen click the Edit button for the relevant boat.